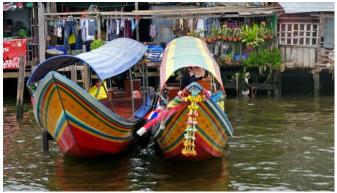

## TRAVELLING BY SKY TRAIN, RICE BARGE AND LONG TAIL BOAT

DAILY: 13.00 p.m. At Lobby Hotel

Join us for along tail boatcruise along the beautiful river and canals of Bangkok. On traditional rice barge welcome you on board with a delicious "Mai-Thai", 10 tropical fruits The peanut, soft music, amazing views and an open bar system assures you a highly pleasant journey through the evening and also visit The Royal Barges Museum.